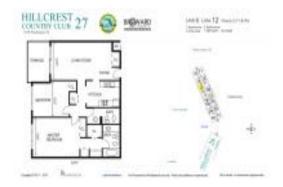

#### **Unit Information**

 MLS Number:
 A11579944

 Status:
 Active

 Size:
 1,164 Sq ft.

 Bedrooms:
 2

Bedrooms: 2 Full Bathrooms: 2

Half Bathrooms:

Valuated PPSF:

Parking Spaces: 1 Space, Guest Parking

 View:
 \$240,000

 List Price:
 \$240,000

 List PPSF:
 \$206

 Valuated Price:
 \$239,000

The above valuated price is a baseline figure that does not take into account any specific renovation, upgrade, split, merge, or deterioration of the unit.