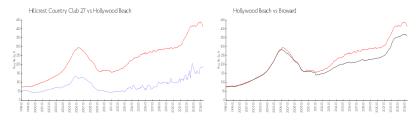

#### **Market Information**

Hillcrest Country \$191/sq. ft. Hollywood Beach: \$412/sq. ft. Club 27:
Hollywood Beach: \$412/sq. ft. Broward: \$351/sq. ft.