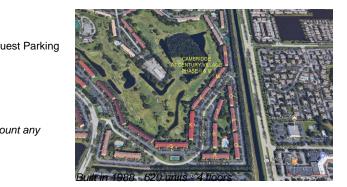

# Unit 1200 SW 125th Ave # 415L - Cambridge at Century Village II & III

1200 SW 125th Ave # 415L - 1000-1351 SW 124 Ter, Pembroke Pines, FL, Broward 33027

#### **Building Information**

| Number of units:                         | 620 |
|------------------------------------------|-----|
| Number of active listings for rent:      | 0   |
| Number of active listings for sale:      | 22  |
| Building inventory for sale:             | 3%  |
| Number of sales over the last 12 months: | 15  |
| Number of sales over the last 6 months:  | 6   |
| Number of sales over the last 3 months:  | 5   |
|                                          |     |