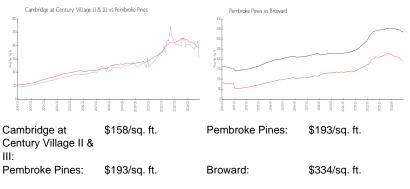

### **Inventory for Sale**

| Cambridge at Century Village II & III | 4% |
|---------------------------------------|----|
| Pembroke Pines                        | 4% |
| Broward                               | 5% |

## Avg. Time to Close Over Last 12 Months

| Cambridge at Century Village II & III | 76 days |
|---------------------------------------|---------|
| Pembroke Pines                        | 71 days |
| Broward                               | 78 days |