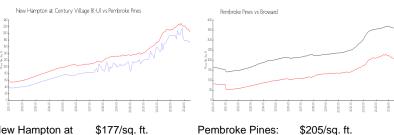

#### **Market Information**

New Hampton at Century Village (K-

U):

Pembroke Pines: \$205/sq. ft. Pembroke Pines: \$205/sq. ft.

\$349/sq. ft. Broward:

**Inventory for Sale** 

New Hampton at Century Village (K-U) 6%
Pembroke Pines 3%
Broward 4%