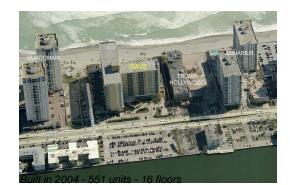

## **Building Information**

| Number of units:                         | 551 |
|------------------------------------------|-----|
| Number of active listings for rent:      | 49  |
| Number of active listings for sale:      | 19  |
| Building inventory for sale:             | 3%  |
| Number of sales over the last 12 months: | 11  |
| Number of sales over the last 6 months:  | 8   |
| Number of sales over the last 3 months:  | 5   |
|                                          |     |