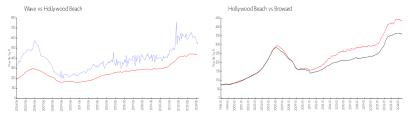

#### **Market Information**

| Wave:            | \$567/sq. ft. | Hollywood Beach: | \$436/sq. ft. |
|------------------|---------------|------------------|---------------|
| Hollywood Beach: | \$436/sq. ft. | Broward:         | \$351/sq. ft. |