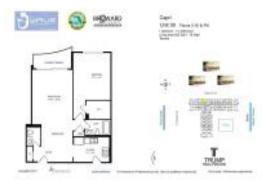

#### **Unit Information**

| MLS Number:<br>Status:<br>Size:<br>Bedrooms:<br>Full Bathrooms: | A11580186<br>Active<br>835 Sq ft.<br>1<br>1 |
|-----------------------------------------------------------------|---------------------------------------------|
| Half Bathrooms:                                                 | 1                                           |
| Parking Spaces:<br>View:                                        | Valet Parking                               |
| List Price:                                                     | \$499,000                                   |
| List PPSF:                                                      | \$598                                       |
| Valuated Price:                                                 | \$424,000                                   |
| Valuated PPSF:                                                  | \$508                                       |