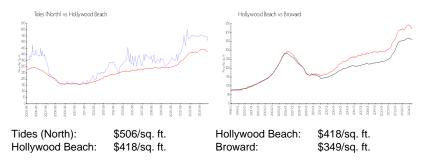

#### **Market Information**

#### Inventory for Sale

| Tides (North)   | 7% |
|-----------------|----|
| Hollywood Beach | 5% |
| Broward         | 4% |