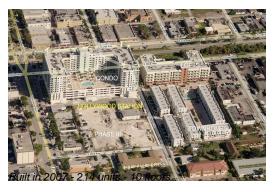

# **Unit 1002 - Hollywood Station Condos**

1002 - 140 Dixie Hwy, Hollywood Beach, FL, Broward 33020

#### **Building Information**

Number of units: 214
Number of active listings for rent: 13
Number of active listings for sale: 12
Building inventory for sale: 5%
Number of sales over the last 12 months: 15
Number of sales over the last 6 months: 4
Number of sales over the last 3 months: 0