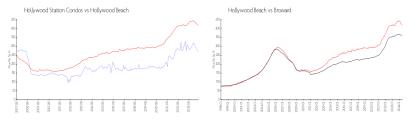

#### **Market Information**

Hollywood Station \$271/sq. ft. Hollywood Beach: \$418/sq. ft.

Condos:

Hollywood Beach: \$418/sq. ft.

Broward: \$349/sq. ft.