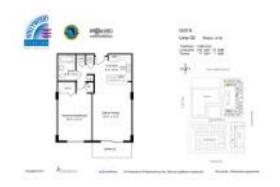

#### **Unit Information**

 MLS Number:
 A11580226

 Status:
 Active

 Size:
 810 Sq ft.

 Bedrooms:
 1

Full Bathrooms:

Half Bathrooms:
Parking Spaces: 1 Spaces:

1 Space, Assigned Parking, Covered

Parking

View:

 List Price:
 \$299,000

 List PPSF:
 \$369

 Valuated Price:
 \$233,000

 Valuated PPSF:
 \$288

The above valuated price is a baseline figure that does not take into account any specific renovation, upgrade, split, merge, or deterioration of the unit.