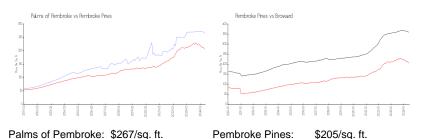

#### **Market Information**

Broward:

\$349/sq. ft.

# Inventory for Sale

Pembroke Pines:

Palms of Pembroke 1%
Pembroke Pines 3%
Broward 4%

\$205/sq. ft.