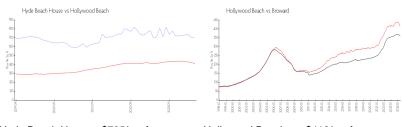

## **Market Information**

Hyde Beach House: \$705/sq. ft. Hollywood Beach: \$413/sq. ft. Hollywood Beach: \$43/sq. ft. Broward: \$350/sq. ft.