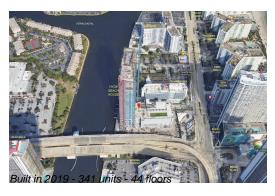

#### **Building Information**

Number of units: 341
Number of active listings for rent: 0
Number of active listings for sale: 66
Building inventory for sale: 19%
Number of sales over the last 12 months: 33
Number of sales over the last 6 months: 9
Number of sales over the last 3 months: 6

#### **Building Association Information**

Hyde Beach House Address: 4010 S Ocean Dr, Hollywood, FL 33019 Phone: +1 786-522-3800