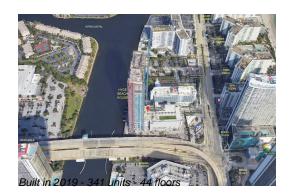

# Unit R1102 - Hyde Beach House

R1102 - 4010 S Ocean Dr, Hollywood Beach, FL, Broward 33019

# **Building Information**

| Number of units:                         | 341 |
|------------------------------------------|-----|
| Number of active listings for rent:      | 0   |
| Number of active listings for sale:      | 72  |
| Building inventory for sale:             | 21% |
| Number of sales over the last 12 months: | 21  |
| Number of sales over the last 6 months:  | 11  |
| Number of sales over the last 3 months:  | 1   |
|                                          |     |