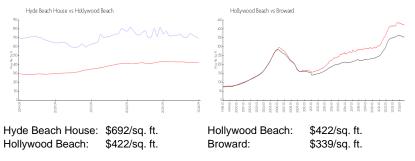

### **Market Information**

#### **Inventory for Sale**

| Hyde Beach House | 21% |
|------------------|-----|
| Hollywood Beach  | 7%  |
| Broward          | 4%  |

# Avg. Time to Close Over Last 12 Months

| Hyde Beach House | 239 days |
|------------------|----------|
| Hollywood Beach  | 86 days  |
| Broward          | 74 days  |