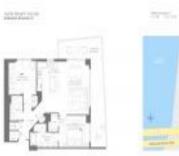

# Unit R1102 - Hyde Beach House

R1102 - 4010 S Ocean Dr, Hollywood Beach, FL, Broward 33019

#### **Unit Information**

| MLS Number:<br>Status: | A11580282<br>Active           |
|------------------------|-------------------------------|
| Size:                  | 1,075 Sq ft.                  |
| Bedrooms:              | 2                             |
| Full Bathrooms:        | 2                             |
| Half Bathrooms:        |                               |
| Parking Spaces:        |                               |
| View:                  | Intracoastal View, Ocean View |
| Rental Price:          | \$6,500                       |
| List PPSF:             | \$6                           |
| Valuated Price:        | \$650,000                     |
| Valuated PPSF:         | \$605                         |