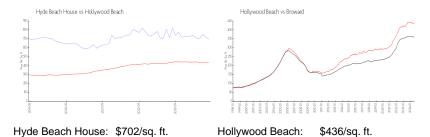

# **Market Information**

Broward:

\$351/sq. ft.

**Inventory for Sale** 

Hollywood Beach:

Hyde Beach House 20% Hollywood Beach 6% Broward 4%

### Avg. Time to Close Over Last 12 Months

\$436/sq. ft.

Hyde Beach House 203 days Hollywood Beach 87 days Broward 72 days