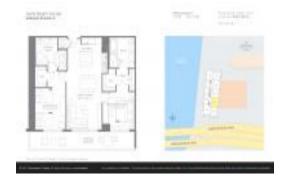

# Unit R2207 - Hyde Beach House

R2207 - 4010 S Ocean Dr, Hollywood Beach, FL, Broward 33019

#### **Unit Information**

 MLS Number:
 A11580396

 Status:
 Active

 Size:
 1,055 Sq ft.

Bedrooms: 2 Full Bathrooms: 2

Half Bathrooms: Parking Spaces:

View: Intracoastal View,Ocean View

 Rental Price:
 \$6,000

 List PPSF:
 \$6

 Valuated Price:
 \$722,000

 Valuated PPSF:
 \$684

The above valuated price is a baseline figure that does not take into account any specific renovation, upgrade, split, merge, or deterioration of the unit.