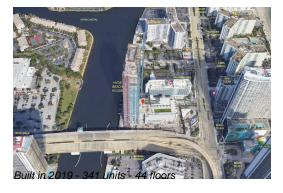

# **Building Information**

Number of units: 341
Number of active listings for rent: 0
Number of active listings for sale: 68
Building inventory for sale: 19%
Number of sales over the last 12 months: 27
Number of sales over the last 6 months: 15
Number of sales over the last 3 months: 1

# **Building Association Information**

Hyde Beach House Address: 4010 S Ocean Dr, Hollywood, FL 33019 Phone: +1 786-522-3800