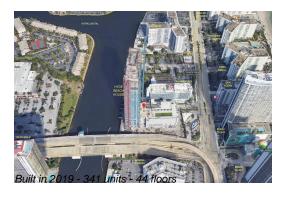

# **Building Information**

Number of units: 341
Number of active listings for rent: 0
Number of active listings for sale: 65
Building inventory for sale: 19%
Number of sales over the last 12 months: 39
Number of sales over the last 6 months: 16
Number of sales over the last 3 months: 13

# **Building Association Information**

Hyde Beach House Address: 4010 S Ocean Dr, Hollywood, FL 33019 Phone: +1 786-522-3800