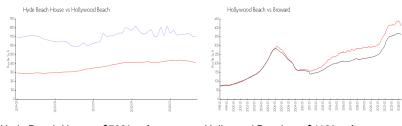

#### **Market Information**

Hyde Beach House: \$708/sq. ft. Hollywood Beach: \$412/sq. ft. Hollywood Beach: \$412/sq. ft. Broward: \$351/sq. ft.