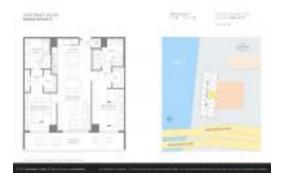

#### **Unit Information**

 MLS Number:
 A11580448

 Status:
 Active

 Size:
 1,044 Sq ft.

 Bedrooms:
 2

Bedrooms: 2 Full Bathrooms: 2

Half Bathrooms: Parking Spaces:

View: Intracoastal View,Ocean View

 Rental Price:
 \$6,000

 List PPSF:
 \$6

 Valuated Price:
 \$627,000

 Valuated PPSF:
 \$601

The above valuated price is a baseline figure that does not take into account any specific renovation, upgrade, split, merge, or deterioration of the unit.