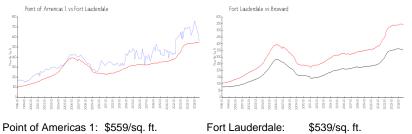

#### **Market Information**

Fort Lauderdale: \$539/sq. ft.

| Fort Lauderdale: | \$539/sq. ft. |
|------------------|---------------|
| Broward:         | \$340/sq. ft. |