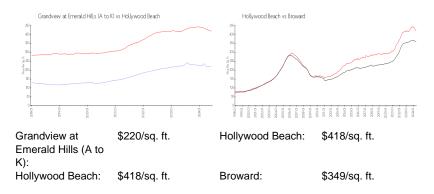

\$329,770 \$251 \$289,000 \$220

The above valuated price is a baseline figure that does not take into account any specific renovation, upgrade, split, merge, or deterioration of the unit.