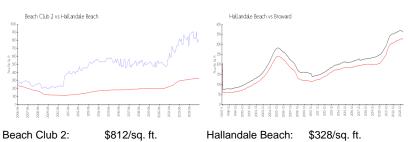

## **Market Information**

Hallandale Beach: \$328/sq. ft. Broward: \$351/sq. ft.