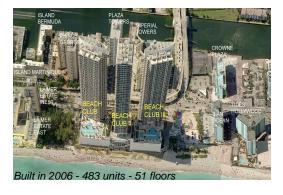

#### **Building Information**

Number of units: 483
Number of active listings for rent: 125
Number of active listings for sale: 23
Building inventory for sale: 4%
Number of sales over the last 12 months: 15
Number of sales over the last 6 months: 9
Number of sales over the last 3 months: 3