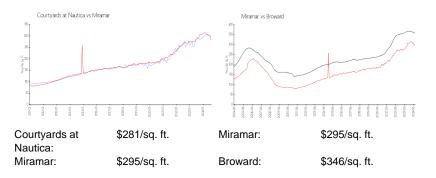

#### **Market Information**

### Inventory for Sale

| Courtyards at Nautica | 1% |
|-----------------------|----|
| Miramar               | 1% |
| Broward               | 4% |

## Avg. Time to Close Over Last 12 Months

| Courtyards at Nautica | 52 days |
|-----------------------|---------|
| Miramar               | 45 days |
| Broward               | 72 days |