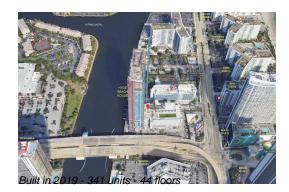

# Unit R2305 - Hyde Beach House

R2305 - 4010 S Ocean Dr, Hollywood Beach, FL, Broward 33019

# **Building Information**

| Number of units:                         | 341 |
|------------------------------------------|-----|
| Number of active listings for rent:      | 0   |
| Number of active listings for sale:      | 71  |
| Building inventory for sale:             | 20% |
| Number of sales over the last 12 months: | 19  |
| Number of sales over the last 6 months:  | 9   |
| Number of sales over the last 3 months:  | 0   |
|                                          |     |