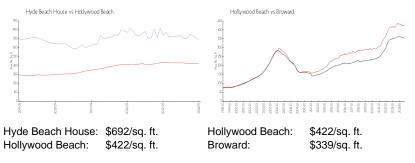

#### **Inventory for Sale**

| Hyde Beach House | 21% |
|------------------|-----|
| Hollywood Beach  | 7%  |
| Broward          | 4%  |

# Avg. Time to Close Over Last 12 Months

| Hyde Beach House | 239 days |
|------------------|----------|
| Hollywood Beach  | 85 days  |
| Broward          | 75 days  |

10.772.71\*\*