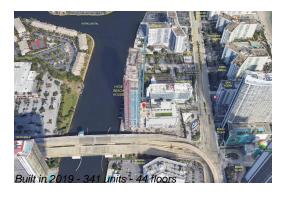

# Unit R2505 - Hyde Beach House

R2505 - 4010 S Ocean Dr, Hollywood Beach, FL, Broward 33019

## **Building Information**

Number of units: 341
Number of active listings for rent: 0
Number of active listings for sale: 66
Building inventory for sale: 19%
Number of sales over the last 12 months: 33
Number of sales over the last 6 months: 9
Number of sales over the last 3 months: 6