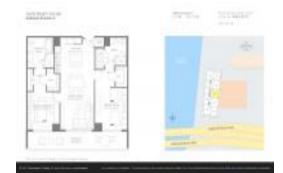

#### **Unit Information**

 MLS Number:
 A11580848

 Status:
 Active

 Size:
 1,044 Sq ft.

 Bedrooms:
 2

Bedrooms: 2 Full Bathrooms: 2

Half Bathrooms: Parking Spaces:

View: Intracoastal View, Other View