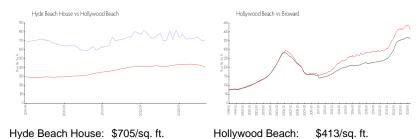

Bedrooms: 2 Full Bathrooms: 2

Half Bathrooms: Parking Spaces:

View: Intracoastal View, Other View

 Rental Price:
 \$6,000

 List PPSF:
 \$6

 Valuated Price:
 \$740,000

 Valuated PPSF:
 \$709

The above valuated price is a baseline figure that does not take into account any specific renovation, upgrade, split, merge, or deterioration of the unit.

## **Building Information**

Number of units: 341
Number of active listings for rent: 0
Number of active listings for sale: 66
Building inventory for sale: 19%
Number of sales over the last 12 months: 33
Number of sales over the last 6 months: 9
Number of sales over the last 3 months: 6

### **Building Association Information**

Hyde Beach House Address: 4010 S Ocean Dr, Hollywood, FL 33019 Phone: +1 786-522-3800

# **Market Information**



Hollywood Beach: \$413/sq. ft. Broward: \$350/sq. ft.

### **Inventory for Sale**

Hyde Beach House19%Hollywood Beach5%Broward3%

# Avg. Time to Close Over Last 12 Months

Hyde Beach House 141 days Hollywood Beach 87 days Broward 68 days