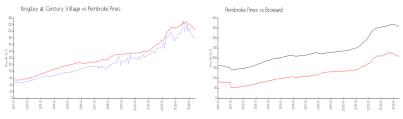

#### **Market Information**

Kingsley at Century \$178/sq. ft. Pembroke Pines: \$205/sq. ft.

Village:

Pembroke Pines: \$205/sq. ft. Broward: \$349/sq. ft.