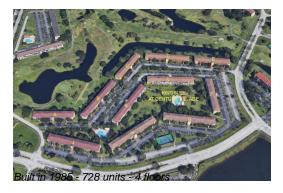

Number of units: 728
Number of active listings for rent: 0
Number of active listings for sale: 28
Building inventory for sale: 3%
Number of sales over the last 12 months: 20
Number of sales over the last 6 months: 5
Number of sales over the last 3 months: 1