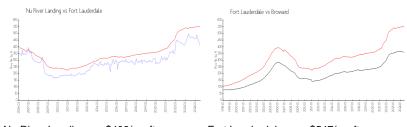

#### **Market Information**

Nu River Landing:\$409/sq. ft.Fort Lauderdale:\$547/sq. ft.Fort Lauderdale:\$547/sq. ft.Broward:\$346/sq. ft.