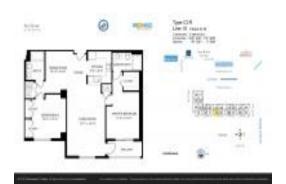

#### **Unit Information**

MLS Number: A11580865
Status: Active
Size: 1,246 Sq ft.

Bedrooms: 2 Full Bathrooms: 2

Half Bathrooms:

View:

Parking Spaces: 1 Space, Assigned Parking, Covered

Parking Canal \$3,300