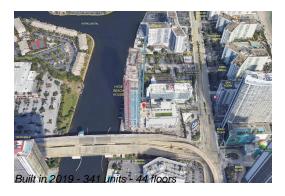

#### **Building Information**

Number of units: 341
Number of active listings for rent: 0
Number of active listings for sale: 58
Building inventory for sale: 17%
Number of sales over the last 12 months: 39
Number of sales over the last 6 months: 15
Number of sales over the last 3 months: 12

#### **Building Association Information**

Hyde Beach House Address: 4010 S Ocean Dr, Hollywood, FL 33019 Phone: +1 786-522-3800