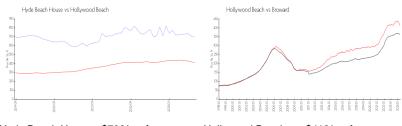

## **Market Information**

Hyde Beach House: \$708/sq. ft. Hollywood Beach: \$412/sq. ft. Hollywood Beach: \$412/sq. ft. Broward: \$351/sq. ft.