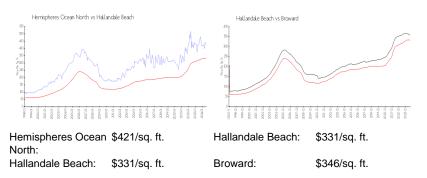

#### **Inventory for Sale**

| Hemispheres Ocean North | 4% |
|-------------------------|----|
| Hallandale Beach        | 5% |
| Broward                 | 4% |

http://www.lord-wind

DEAN FRONT NORTH HEMSPHERE