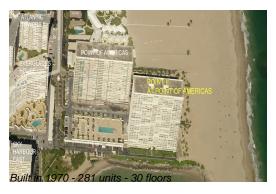

#### **Building Information**

Number of units: 281
Number of active listings for rent: 3
Number of active listings for sale: 9
Building inventory for sale: 3%
Number of sales over the last 12 months: 10
Number of sales over the last 6 months: 4
Number of sales over the last 3 months: 3

### **Building Association Information**

Point of Americas 2 apartments (954) 522-5446

http://www.pointofamericas2.com/