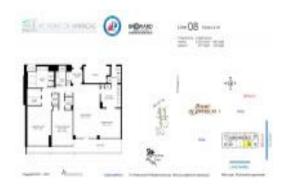

# Unit 808 - Point of Americas 2

808 - 2200 S Ocean Ln, Fort Lauderdale, FL, Broward 33316

#### **Unit Information**

 MLS Number:
 A11581016

 Status:
 Active

 Size:
 2,011 Sq ft.

 Bedrooms:
 2

Full Bathrooms: 2

Half Bathrooms:

Parking Spaces: Assigned Parking, Guest Parking

View: Ocean View, Direct Ocean

 Rental Price:
 \$5,500

 List PPSF:
 \$3

 Valuated Price:
 \$1,395,000

 Valuated PPSF:
 \$696

The above valuated price is a baseline figure that does not take into account any specific renovation, upgrade, split, merge, or deterioration of the unit.