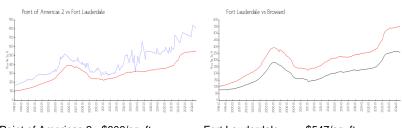

# **Market Information**

Point of Americas 2: \$806/sq. ft. Fort Lauderdale: \$547/sq. ft. Broward: \$346/sq. ft.