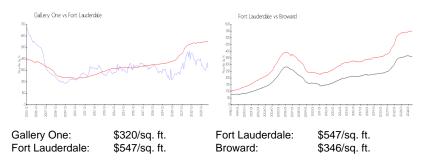

## **Market Information**

#### **Inventory for Sale**

| Gallery One     | 26% |
|-----------------|-----|
| Fort Lauderdale | 5%  |
| Broward         | 4%  |

### Avg. Time to Close Over Last 12 Months

| Gallery One     | 120 days |
|-----------------|----------|
| Fort Lauderdale | 84 days  |
| Broward         | 72 days  |