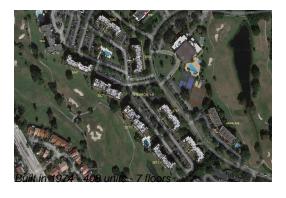

## **Building Information**

Number of units: 408
Number of active listings for rent: 0
Number of active listings for sale: 29
Building inventory for sale: 7%
Number of sales over the last 12 months: 8
Number of sales over the last 6 months: 2
Number of sales over the last 3 months: 0

# **Building Association Information**

Environ Condominium Phase II Address: 3721 Environ Blvd, Lauderhill, FL 33319, Phone: +1 954-484-9580