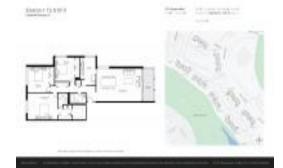

# Unit 537 - Environ 1-8 phase 2

537 - 7080 Environ Blvd, Lauderhill, FL, Broward 33319

#### **Unit Information**

 MLS Number:
 A11581140

 Status:
 Active

 Size:
 1,483 Sq ft.

Bedrooms: 3 Full Bathrooms: 2

Half Bathrooms:

Parking Spaces: Assigned Parking, Guest Parking

View: