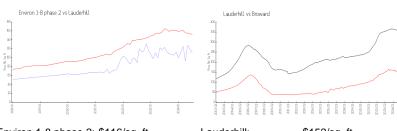

## **Market Information**

Environ 1-8 phase 2: \$116/sq. ft. Lauderhill: \$152/sq. ft. Lauderhill: \$152/sq. ft. Broward: \$351/sq. ft.