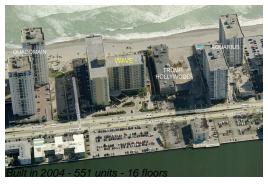

## Unit 404 - Wave

404 - 2501 S Ocean Dr, Hollywood Beach, FL, Broward 33019

## **Building Information**

Number of units:551Number of active listings for rent:49Number of active listings for sale:17Building inventory for sale:3%Number of sales over the last 12 months:11Number of sales over the last 6 months:5Number of sales over the last 3 months:3

### **Building Association Information**

The Wave Condominium (954) 929-8090