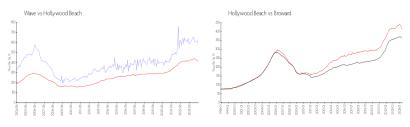

#### **Market Information**

Wave: \$578/sq. ft. Hollywood Beach: \$412/sq. ft. Hollywood Beach: \$412/sq. ft. Broward: \$351/sq. ft.