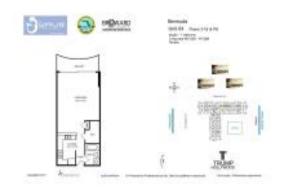

## Unit 404 - Wave

404 - 2501 S Ocean Dr, Hollywood Beach, FL, Broward 33019

#### **Unit Information**

 MLS Number:
 A11581158

 Status:
 Active

 Size:
 482 Sq ft.

Bedrooms:

Full Bathrooms:

Half Bathrooms:

Parking Spaces: 1 Space, Valet Parking

View:

 List Price:
 \$335,000

 List PPSF:
 \$695

 Valuated Price:
 \$236,000

 Valuated PPSF:
 \$490

The above valuated price is a baseline figure that does not take into account any specific renovation, upgrade, split, merge, or deterioration of the unit.