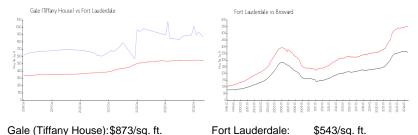

### **Market Information**

Fort Lauderdale: \$543/sq. ft. Broward: \$351/sq. ft.