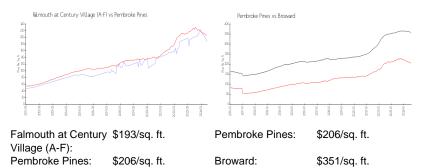

#### **Market Information**

### **Inventory for Sale**

| Falmouth at Century Village (A-F) | 3% |
|-----------------------------------|----|
| Pembroke Pines                    | 4% |
| Broward                           | 4% |

## Avg. Time to Close Over Last 12 Months

| Falmouth at Century Village (A-F) | 46 days |
|-----------------------------------|---------|
| Pembroke Pines                    | 63 days |
| Broward                           | 72 days |