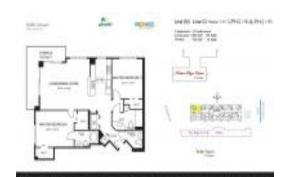

### Unit 202 - 2080 Ocean Drive

202 - 2080 S Ocean Dr, Hallandale Beach, FL, Broward 33009

#### **Unit Information**

 MLS Number:
 A11581450

 Status:
 Active

 Size:
 1,490 Sq ft.

Bedrooms: 2
Full Bathrooms: 2
Half Bathrooms: 1

Parking Spaces: 1 Space

View: None,Other View

 Rental Price:
 \$3,900

 List PPSF:
 \$3

 Valuated Price:
 \$735,000

 Valuated PPSF:
 \$493

The above valuated price is a baseline figure that does not take into account any specific renovation, upgrade, split, merge, or deterioration of the unit.