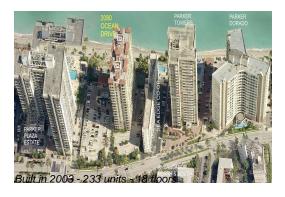

#### **Building Information**

Number of units: 233
Number of active listings for rent: 21
Number of active listings for sale: 3
Building inventory for sale: 1%
Number of sales over the last 12 months: 6
Number of sales over the last 6 months: 3
Number of sales over the last 3 months: 2

## **Building Association Information**

2080 Ocean Drive Condominium association

front desk: (954) 456-0200 main office: (954) 456-5215 manager2080@yahoo.com