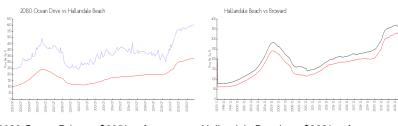

# **Market Information**

2080 Ocean Drive: \$605/sq. ft. Hallandale Beach: \$328/sq. ft. Broward: \$351/sq. ft.