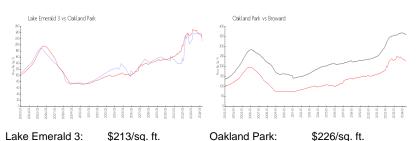

#### **Market Information**

Broward:

\$349/sq. ft.

# Inventory for Sale

Oakland Park:

Lake Emerald 3 3% Oakland Park 4% Broward 4%

## Avg. Time to Close Over Last 12 Months

\$226/sq. ft.

Lake Emerald 3 34 days
Oakland Park 58 days
Broward 70 days