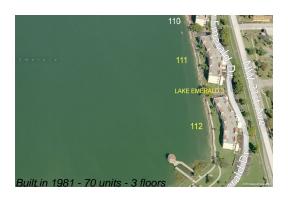

## **Building Information**

Number of units:70Number of active listings for rent:0Number of active listings for sale:2Building inventory for sale:2%Number of sales over the last 12 months:2Number of sales over the last 6 months:2Number of sales over the last 3 months:1

#### **Building Association Information**

Lake Emerald 954 - 484 - 1786

http://www.lakeemerald.com/