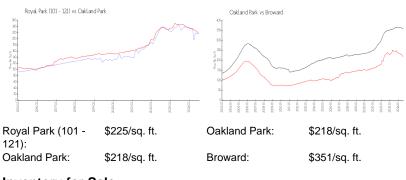

#### Inventory for Sale

| Royal Park (101 - 121) | 5% |
|------------------------|----|
| Oakland Park           | 4% |
| Broward                | 4% |

## Avg. Time to Close Over Last 12 Months

| Royal Park (101 - 121) | 64 days |
|------------------------|---------|
| Oakland Park           | 63 days |
| Broward                | 72 days |