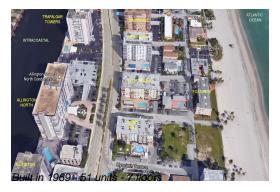

### **Building Information**

Number of units: 51
Number of active listings for rent: 0
Number of active listings for sale: 11
Building inventory for sale: 21%
Number of sales over the last 12 months: 5
Number of sales over the last 6 months: 1
Number of sales over the last 3 months: 1

## **Building Association Information**

Hyde Park hollywood condominium owners association