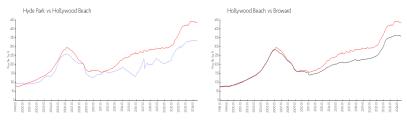

#### **Market Information**

Hyde Park: \$342/sq. ft. Hollywood Beach: \$436/sq. ft. Broward: \$351/sq. ft.