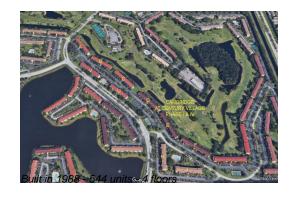

Number of units: 544
Number of active listings for rent: 0
Number of active listings for sale: 24
Building inventory for sale: 4%
Number of sales over the last 12 months: 21
Number of sales over the last 6 months: 13
Number of sales over the last 3 months: 6

### **Building Association Information**

Century Village Pembroke Pines 13800 SW 5th Ct, Pembroke Pines, FL 33027 (954) 431-2137