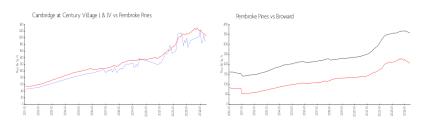

## **Market Information**

Cambridge at Century Village I &

IV:

Pembroke Pines: \$205/sq. ft.

\$189/sq. ft.

Broward:

Pembroke Pines:

\$349/sq. ft.

\$205/sq. ft.