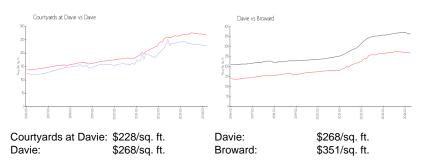

### **Inventory for Sale**

| Courtyards at Davie | 3% |
|---------------------|----|
| Davie               | 2% |
| Broward             | 4% |

# Avg. Time to Close Over Last 12 Months

| Courtyards at Davie | 46 days |
|---------------------|---------|
| Davie               | 64 days |
| Broward             | 69 days |