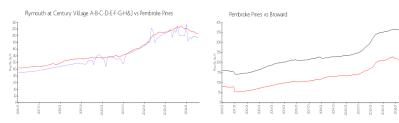

#### **Market Information**

Pembroke Pines:

\$206/sq. ft.

Plymouth at Century \$200/sq. ft.

Village A-B-C-D-E-F-

G-H&J:

Pembroke Pines: \$206/sq. ft. Broward: \$351/sq. ft.