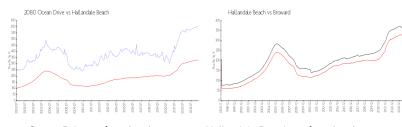

#### Market Information

2080 Ocean Drive: \$605/sq. ft. Hallandale Beach: \$328/sq. ft. Hallandale Beach: \$328/sq. ft. Broward: \$351/sq. ft.