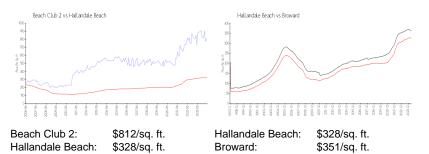

### **Market Information**

Inventory for Sale

| Beach Club 2     | 5% |
|------------------|----|
| Hallandale Beach | 4% |
| Broward          | 4% |