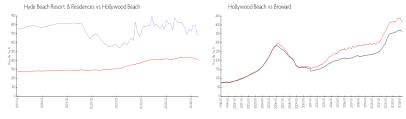

### **Market Information**

Hyde Beach Resort \$677/sq. ft.

q. ft. Hollywood Beach: \$412/sq. ft.

& Residences: Hollywood Beach:

\$412/sq. ft. Broward: \$351/sq. ft.

### **Inventory for Sale**

Hyde Beach Resort & Residences18%Hollywood Beach5%Broward4%

## Avg. Time to Close Over Last 12 Months

Hyde Beach Resort & Residences 204 days
Hollywood Beach 90 days
Broward 69 days