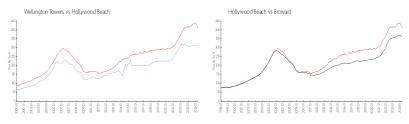

#### **Market Information**

Wellington Towers: \$316/sq. ft. Hollywood Beach: \$412/sq. ft. Hollywood Beach: \$412/sq. ft. Broward: \$351/sq. ft.