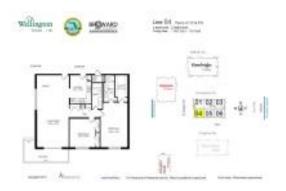

# **Unit 604 - Wellington Towers**

604 - 1701 S Ocean Dr, Hollywood Beach, FL, Broward 13019

#### **Unit Information**

 MLS Number:
 A11582281

 Status:
 Active

 Size:
 1,460 Sq ft.

Bedrooms: 2
Full Bathrooms: 2
Half Bathrooms:

Parking Spaces: 1 Space

 View:
 \$569,000

 List Price:
 \$569,000

 List PPSF:
 \$390

 Valuated Price:
 \$441,000

 Valuated PPSF:
 \$302

The above valuated price is a baseline figure that does not take into account any specific renovation, upgrade, split, merge, or deterioration of the unit.