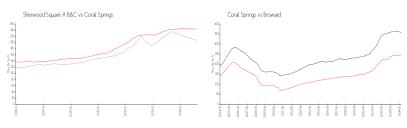

## **Market Information**

Sherwood Square A \$207/sq. ft.

B&C:

Coral Springs: \$243/sq. ft.

Coral Springs: \$243/sq. ft.

Broward: \$345/sq. ft.