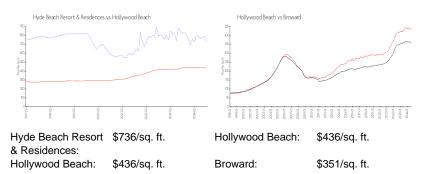

#### **Inventory for Sale**

| Hyde Beach Resort & Residences | 18% |
|--------------------------------|-----|
| Hollywood Beach                | 6%  |
| Broward                        | 4%  |

# Avg. Time to Close Over Last 12 Months

Hyde Beach Resort & Residences

bolly in the second

Hollywood Beach Broward 87 days 72 days