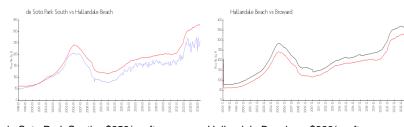

### **Market Information**

de Soto Park South: \$258/sq. ft. Hallandale Beach: \$328/sq. ft. Hallandale Beach: \$328/sq. ft. Broward: \$351/sq. ft.