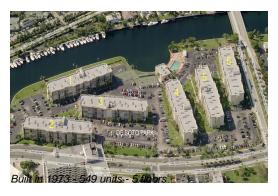

## **Building Information**

Number of units: 549
Number of active listings for rent: 13
Number of active listings for sale: 15
Building inventory for sale: 2%
Number of sales over the last 12 months: 23
Number of sales over the last 6 months: 13
Number of sales over the last 3 months: 4

### **Building Association Information**

de Soto Park South 751 Three Isklands Blvd Hallandale 33009 (954) 454-0570