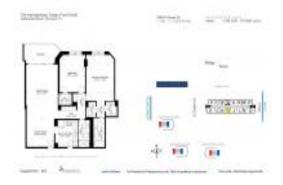

#### **Unit Information**

 MLS Number:
 A11582654

 Status:
 Active

 Size:
 1,240 Sq ft.

Bedrooms: 2
Full Bathrooms: 2
Half Bathrooms: 2
Parking Spaces: 1 Space

 View:
 \$2,800

 Rental Price:
 \$2,800

 List PPSF:
 \$2

 Valuated Price:
 \$544,000

 Valuated PPSF:
 \$439

The above valuated price is a baseline figure that does not take into account any specific renovation, upgrade, split, merge, or deterioration of the unit.