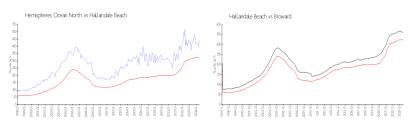

## **Market Information**

Hemispheres Ocean \$443/sq. ft.

North:

Hallandale Beach: \$321/sq. ft.

Hallandale Beach: \$321/sq. ft.

Broward: \$349/sq. ft.

### **Inventory for Sale**

Hemispheres Ocean North 4% Hallandale Beach 4% Broward 4%

#### Avg. Time to Close Over Last 12 Months

Hemispheres Ocean North 68 days Hallandale Beach 74 days Broward 70 days