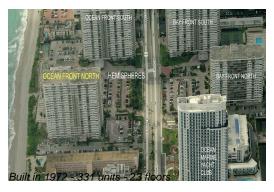

# Unit 6 G - Hemispheres Ocean North

6 G - 1950 S Ocean Dr, Hallandale Beach, FL, Broward 33009

#### **Building Information**

Number of units:331Number of active listings for rent:3Number of active listings for sale:13Building inventory for sale:3%Number of sales over the last 12 months:9Number of sales over the last 6 months:3Number of sales over the last 3 months:2