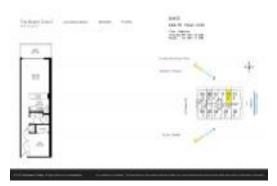

#### **Unit Information**

| MLS Number:<br>Status:<br>Size:<br>Bedrooms:<br>Full Bathrooms:<br>Half Bathrooms: | A11582691<br>Active<br>844 Sq ft.<br>1<br>1 |
|------------------------------------------------------------------------------------|---------------------------------------------|
| Parking Spaces:<br>View:                                                           | Assigned Parking                            |
| List Price:<br>List PPSF:<br>Valuated Price:<br>Valuated PPSF:                     | \$775,000<br>\$918<br>\$621,000<br>\$736    |