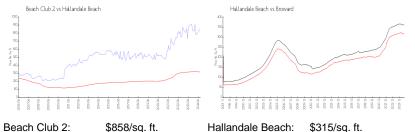

#### **Market Information**

ft.

| Beach Club 2:     | \$858/sq. ft. | Hallandale Beach: | \$315/sq. t |
|-------------------|---------------|-------------------|-------------|
| Hallandale Beach: | \$315/sq. ft. | Broward:          | \$351/sq. 1 |