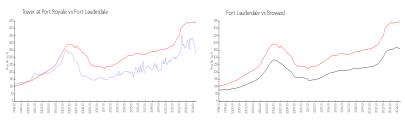

#### **Market Information**

Tower at Port \$326/sq. ft. Fort Lauderdale: \$545/sq. ft. Royale:

Fort Lauderdale: \$545/sq. ft. Broward: \$349/sq. ft.