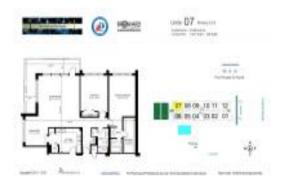

# **Unit 207 - Tower at Port Royale**

207 - 3200 Port Royale Dr N, Fort Lauderdale, FL, Broward 33308

#### **Unit Information**

 MLS Number:
 A11582801

 Status:
 Active

 Size:
 1,351 Sq ft.

Bedrooms: 2
Full Bathrooms: 2
Half Bathrooms:

Parking Spaces: 1 Space, Assigned Parking, Covered

Parking

View: