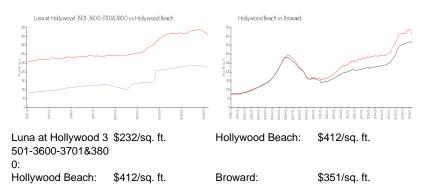

ovation, upgrade, split, merge, or deterioration of the unit.

## **Building Information**

| Number of units:                         | 192 |
|------------------------------------------|-----|
| Number of active listings for rent:      | 0   |
| Number of active listings for sale:      | 2   |
| Building inventory for sale:             | 1%  |
| Number of sales over the last 12 months: | 1   |
| Number of sales over the last 6 months:  | 0   |
| Number of sales over the last 3 months:  | 0   |
|                                          |     |

## **Building Association Information**

Luna at Hollywood 3600 Van Buren Street Hollywood, FL 33021 Phone: 954-987-7200 TTY: 711 Fax: 954-987-3497 Eagle Management

https://www.luna-homes.com/

#### **Recent Sales**



### **Market Information**









## **Inventory for Sale**

| Luna at Hollywood 3501-3600-3701&3800 | 1% |
|---------------------------------------|----|
| Hollywood Beach                       | 5% |
| Broward                               | 4% |

## Avg. Time to Close Over Last 12 Months

Luna at Hollywood 3501-3600-3701&380017 daysHollywood Beach90 daysBroward69 days