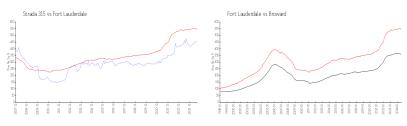

## Unit 1004 - Strada 315

1004 - 315 NE 3 Ave, Fort Lauderdale, FL, Broward 33301

#### **Unit Information**

 MLS Number:
 A11583125

 Status:
 Active

 Size:
 978 Sq ft.

 Bedrooms:
 1

Bedrooms:
Full Bathrooms:
Half Bathrooms:

Parking Spaces: 2 Or More Spaces

View:

 List Price:
 \$495,000

 List PPSF:
 \$506

 Valuated Price:
 \$401,000

 Valuated PPSF:
 \$433

The above valuated price is a baseline figure that does not take into account any specific renovation, upgrade, split, merge, or deterioration of the unit.