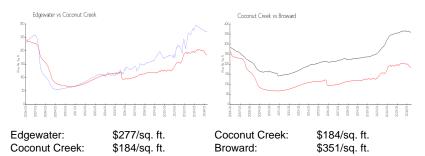

figure that does not take into account any specific renovation, upgrade, split, merge, or deterioration of the unit.

## **Building Information**

| Number of units:                         | 352 |
|------------------------------------------|-----|
| Number of active listings for rent:      | 0   |
| Number of active listings for sale:      | 15  |
| Building inventory for sale:             | 4%  |
| Number of sales over the last 12 months: | 8   |
| Number of sales over the last 6 months:  | 7   |
| Number of sales over the last 3 months:  | 1   |
|                                          |     |

# **Building Association Information**

Edgewater Condominium Assn 8931 Wiles Rd Coral Springs, FL 33067 1992 Phone: (954) 344-3601 Email: mail@edgewatercondosbc.com

# **Market Information**



#### **Inventory for Sale**

| Edgewater     | 4% |
|---------------|----|
| Coconut Creek | 3% |
| Broward       | 4% |

# Avg. Time to Close Over Last 12 Months

| Edgewater     | 59 days |
|---------------|---------|
| Coconut Creek | 63 days |
| Broward       | 72 days |