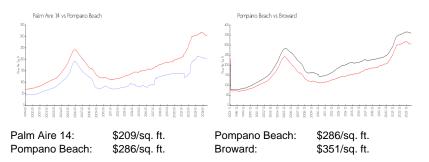

## **Market Information**

#### **Inventory for Sale**

| Palm Aire 14  | 7% |
|---------------|----|
| Pompano Beach | 4% |
| Broward       | 4% |

### Avg. Time to Close Over Last 12 Months

| Palm Aire 14  | 47 days |
|---------------|---------|
| Pompano Beach | 77 days |
| Broward       | 72 days |