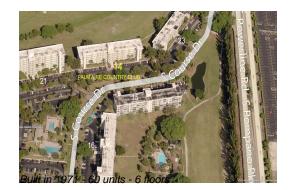

## **Building Information**

| Number of units:                         | 60 |
|------------------------------------------|----|
| Number of active listings for rent:      | 0  |
| Number of active listings for sale:      | 4  |
| Building inventory for sale:             | 6% |
| Number of sales over the last 12 months: | 2  |
| Number of sales over the last 6 months:  | 0  |
| Number of sales over the last 3 months:  | 0  |
|                                          |    |

#### **Building Association Information**

Palm Aire Condo Assoc-Bldg # 14 2651 S Course Dr Pompano Beach, FL 33069 (954) 970-0940