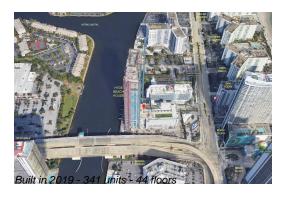

# Unit T3503 - Hyde Beach House

T3503 - 4010 S Ocean Dr, Hollywood Beach, FL, Broward 33019

## **Building Information**

Number of units: 341
Number of active listings for rent: 0
Number of active listings for sale: 65
Building inventory for sale: 19%
Number of sales over the last 12 months: 39
Number of sales over the last 6 months: 16
Number of sales over the last 3 months: 13