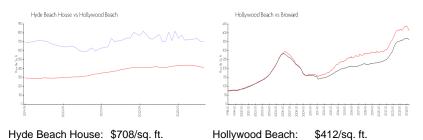

#### **Market Information**

Broward:

\$351/sq. ft.

#### **Inventory for Sale**

Hollywood Beach:

Hyde Beach House 19% Hollywood Beach 5% Broward 4%

\$412/sq. ft.