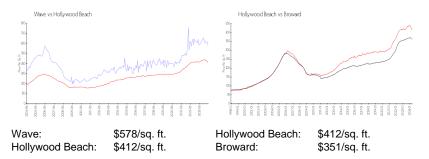

|
| Number of active listings for sale:      | 17  |
| Building inventory for sale:             | 3%  |
| Number of sales over the last 12 months: | 11  |
| Number of sales over the last 6 months:  | 5   |
| Number of sales over the last 3 months:  | 3   |

## **Building Association Information**

The Wave Condominium (954) 929-8090

## **Recent Sales**

| Unit # | Size      | Closing Date | Sale Price | PPSF  |
|--------|-----------|--------------|------------|-------|
| 831    | 745 sq ft | Apr 2024     | \$395,000  | \$530 |
| 1530   | 835 sq ft | Apr 2024     | \$505,000  | \$605 |
| 715    | 745 sq ft | Apr 2024     | \$460,000  | \$617 |
| 1107   | 835 sq ft | Jan 2024     | \$459,000  | \$550 |
| 812    | 482 sq ft | Nov 2023     | \$445,000  | \$923 |

#### **Market Information**



### **Inventory for Sale**

| Wave            | 3% |
|-----------------|----|
| Hollywood Beach | 5% |
| Broward         | 4% |

#### Avg. Time to Close Over Last 12 Months

Wave Hollywood Beach Broward 58 days 90 days 69 days